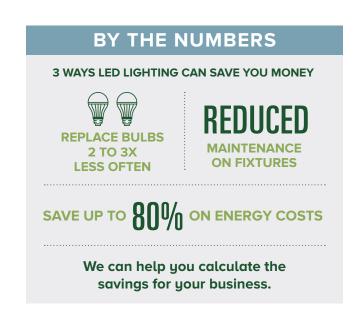

## THE SOLUTION

Installing LED lights connected to a SMART hub results in a **70% reduction in energy costs** and a **250% increase in light levels.** With 5 year warranties, the LED lights won't need replacing. Things are looking brighter and the client is saving money!